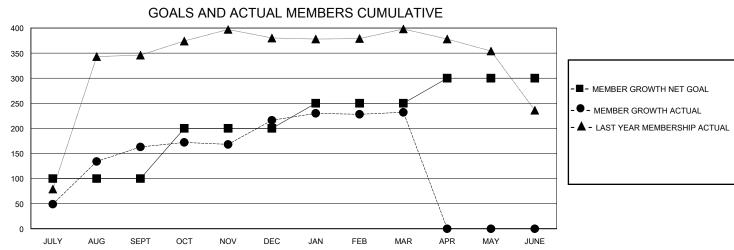

## District 322 H

Results as of: 3/31/2024

| GMT:                         |               |             | GMT CA        |                               |                        |                         |                                                    |  |
|------------------------------|---------------|-------------|---------------|-------------------------------|------------------------|-------------------------|----------------------------------------------------|--|
|                              | Club          | s           |               | Members RESULTS FOR 2023-2024 |                        |                         |                                                    |  |
|                              | RESULTS FOR   | R 2023-2024 |               |                               |                        |                         |                                                    |  |
| QUARTER                      | NEW CLUB GOAL | NEW CLUBS   | DROPPED CLUBS | QUARTER MEME                  | BER GROWTH NET<br>GOAL | MEMBER GROWTH<br>ACTUAL | DROPPED<br>MEMBERS ACTUAL<br>(including transfers) |  |
| JULY/AUG/SEPT<br>OCT/NOV/DEC | 7<br>0        | 6<br>1      | 0             | JULY/AUG/SEPT<br>OCT/NOV/DEC  | 100<br>100             | 240<br>104              | 55<br>44                                           |  |
| JAN/FEB/MAR<br>APR/MAY/JUNE  | 2 2           | 0           | 0             | JAN/FEB/MAR<br>APR/MAY/JUNE   | 50<br>50               | 28<br>0                 | 10<br>0                                            |  |

## GOALS AND ACTUAL NEW CLUBS CUMULATIVE

| DROPPED CLUBS: 0 |     | 47 CLUBS OF 62 ADDED 1 OR MORE | GENDER DISTRIBUTION            |                |       |
|------------------|-----|--------------------------------|--------------------------------|----------------|-------|
|                  |     | NEW MEMBERS                    | MALE                           | 1,291 (71.01%) |       |
|                  |     |                                | FEMALE                         | 527 (28.99%)   |       |
| DROPPED MEMBERS  |     |                                |                                | •              |       |
| DECEASED         | 4   | CLICK HERE FOR CUMULATIVE      | TOTAL FAMILY UNIT MEMBERS      |                | 1,234 |
| CLUB CANCELLED 0 |     | MEMBERSHIP DATA                |                                |                |       |
| OTHER            | 105 |                                | FAMILY MEMBERS PAYING HALF 833 |                | 833   |
| TOTAL            | 109 |                                |                                |                |       |