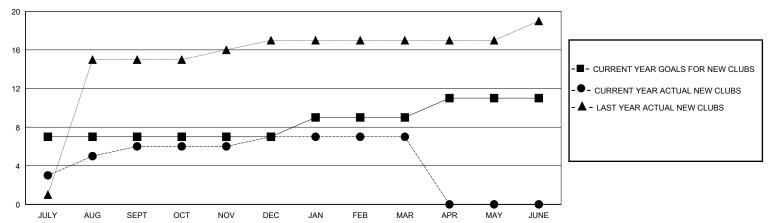

## District 322 H

Results as of: 3/31/2024

| GMT:                         |               |             | GMT CA        |                               |                        |                         |                                                    |  |
|------------------------------|---------------|-------------|---------------|-------------------------------|------------------------|-------------------------|----------------------------------------------------|--|
|                              | Club          | s           |               | Members RESULTS FOR 2023-2024 |                        |                         |                                                    |  |
|                              | RESULTS FOR   | R 2023-2024 |               |                               |                        |                         |                                                    |  |
| QUARTER                      | NEW CLUB GOAL | NEW CLUBS   | DROPPED CLUBS | QUARTER MEME                  | BER GROWTH NET<br>GOAL | MEMBER GROWTH<br>ACTUAL | DROPPED<br>MEMBERS ACTUAL<br>(including transfers) |  |
| JULY/AUG/SEPT<br>OCT/NOV/DEC | 7<br>0        | 6<br>1      | 0             | JULY/AUG/SEPT<br>OCT/NOV/DEC  | 100<br>100             | 240<br>104              | 55<br>44                                           |  |
| JAN/FEB/MAR<br>APR/MAY/JUNE  | 2 2           | 0           | 0             | JAN/FEB/MAR<br>APR/MAY/JUNE   | 50<br>50               | 28<br>0                 | 10<br>0                                            |  |

## GOALS AND ACTUAL NEW CLUBS CUMULATIVE

| DROPPED CLUBS: 0 |     | 47 CLUBS OF 62 ADDED 1 OR MORE | GENDER DISTRIBUTION            |                |       |
|------------------|-----|--------------------------------|--------------------------------|----------------|-------|
|                  |     | NEW MEMBERS                    | MALE                           | 1,291 (71.01%) |       |
|                  |     |                                | FEMALE                         | 527 (28.99%)   |       |
| DROPPED MEMBERS  |     |                                |                                | •              |       |
| DECEASED         | 4   | CLICK HERE FOR CUMULATIVE      | TOTAL FAMILY UNIT MEMBERS      |                | 1,234 |
| CLUB CANCELLED 0 |     | MEMBERSHIP DATA                |                                |                |       |
| OTHER            | 105 |                                | FAMILY MEMBERS PAYING HALF 833 |                | 833   |
| TOTAL            | 109 |                                |                                |                |       |